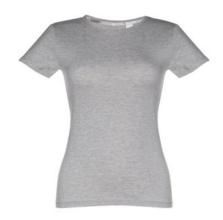

# THC SOFIA. WOMEN'S T-SHIRT

## **Basic informations**

Size: M

Color: Heather light grey

# **Specification**

Women's fitted T-shirt in 100% cotton jersey knit (150 g/m²) with carded cotton yarn (colour 183: 90% cotton/10% viscose, colour 196: 98% cotton/2% viscose). Contains a thin double collar in jersey reinforced by a satin bias tape. Cut and sewn garment with double stitched hem on the sleeves and bottom. Sizes: S, M, L, XL, XXL