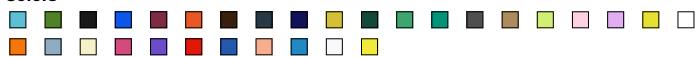

# THC SOFIA. WOMEN'S T-SHIRT

### Product code SC30106094M

PRICE NETTO 4,50 EUR +VAT / pc

\* price per piece, without branding and VAT

## **Basic informations**

Size: M

Color: Heather light grey

#### Colors



# **Specification**

Women's fitted T-shirt in 100% cotton jersey knit (150 g/m²) with carded cotton yarn (colour 183: 90% cotton/10% viscose, colour 196: 98% cotton/2% viscose). Contains a thin double collar in jersey reinforced by a satin bias tape. Cut and sewn garment with double stitched hem on the sleeves and bottom. Sizes: S, M, L, XL, XXL

### **Declaration**

Brand: Hi!dea™

Country of origin: Bangladesh

Country of import: EU