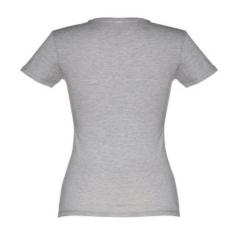

# THC SOFIA. WOMEN'S T-SHIRT

# **Specification**

Women's fitted T-shirt in 100% cotton jersey knit (150 g/m²) with carded cotton yarn (colour 183: 90% cotton/10% viscose, colour 196: 98% cotton/2% viscose). Contains a thin double collar in jersey reinforced by a satin bias tape. Cut and sewn garment with double stitched hem on the sleeves and bottom. Sizes: S, M, L, XL, XXL